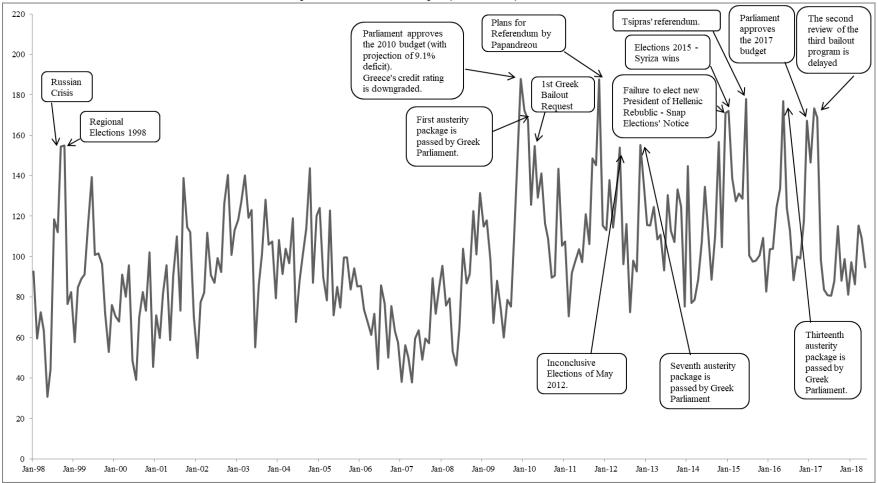

# Greek Economic Policy Uncertainty (EPU) Index, 1/1998 – 5/2018



# Greek Economic Uncertainty (EU) Index, 1/1998 – 5/2018



# Greek Political Uncertainty (POLU) Index, 1/1998 – 5/2018



Greek Banking Uncertainty (EPUB) Index, 1/1998 – 5/2018



### Greek Currency Uncertainty (EPUC) Index, 1/1998 – 5/2018



#### Greek Fiscal Policy Uncertainty (EPUF) Index, 1/1998 – 5/2018



# Greek Tax Uncertainty (EPUT) Index, 1/1998 – 5/2018



Greek Debt Uncertainty (EPUD) Index, 1/1998 – 5/2018



### Greek Monetary Policy Uncertainty (EPUM) Index, 1/1998 – 5/2018



# Greek Pension Uncertainty (EPUP) Index, 1/1998 – 5/2018