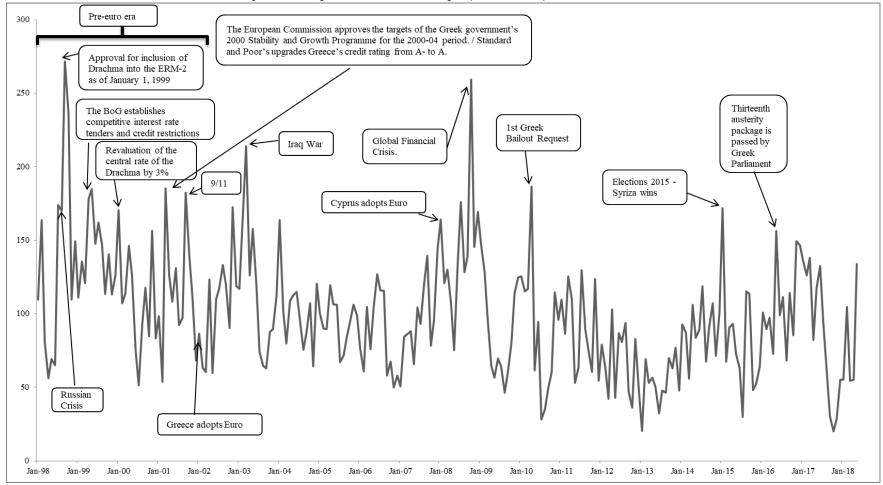

# Greek Economic Policy Uncertainty (EPU) Index, 1/1998 – 5/2018



# Greek Economic Uncertainty (EU) Index, 1/1998 – 5/2018



# Greek Political Uncertainty (POLU) Index, 1/1998 – 5/2018



Greek Banking Uncertainty (EPUB) Index, 1/1998 – 5/2018



### Greek Currency Uncertainty (EPUC) Index, 1/1998 – 5/2018



#### Greek Fiscal Policy Uncertainty (EPUF) Index, 1/1998 – 5/2018



# Greek Tax Uncertainty (EPUT) Index, 1/1998 – 5/2018



Greek Debt Uncertainty (EPUD) Index, 1/1998 – 5/2018



### Greek Monetary Policy Uncertainty (EPUM) Index, 1/1998 – 5/2018



# Greek Pension Uncertainty (EPUP) Index, 1/1998 – 5/2018