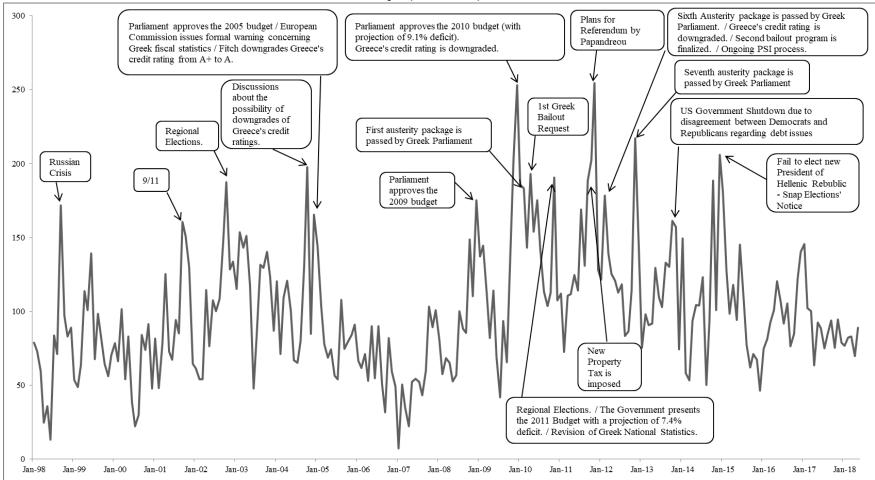

# Greek Political Uncertainty (POLU) Index, 1/1998 – 5/2018

Greek Banking Uncertainty (EPUB) Index, 1/1998 – 5/2018