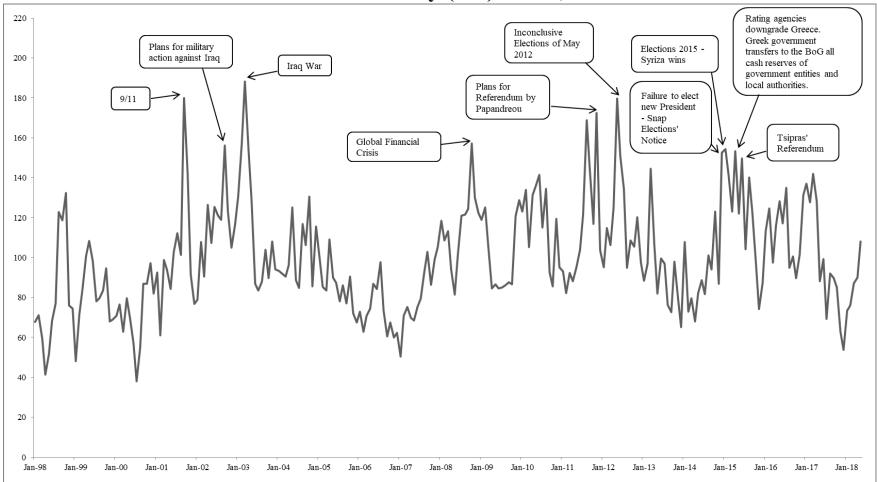

# Greek Economic Policy Uncertainty (EPU) Index, 1/1998 – 5/2018



# Greek Economic Uncertainty (EU) Index, 1/1998 – 5/2018



# Greek Political Uncertainty (POLU) Index, 1/1998 – 5/2018



Greek Banking Uncertainty (EPUB) Index, 1/1998 – 5/2018



### Greek Currency Uncertainty (EPUC) Index, 1/1998 – 5/2018



#### Greek Fiscal Policy Uncertainty (EPUF) Index, 1/1998 – 5/2018



# Greek Tax Uncertainty (EPUT) Index, 1/1998 – 5/2018



Greek Debt Uncertainty (EPUD) Index, 1/1998 – 5/2018



### Greek Monetary Policy Uncertainty (EPUM) Index, 1/1998 – 5/2018



# Greek Pension Uncertainty (EPUP) Index, 1/1998 – 5/2018