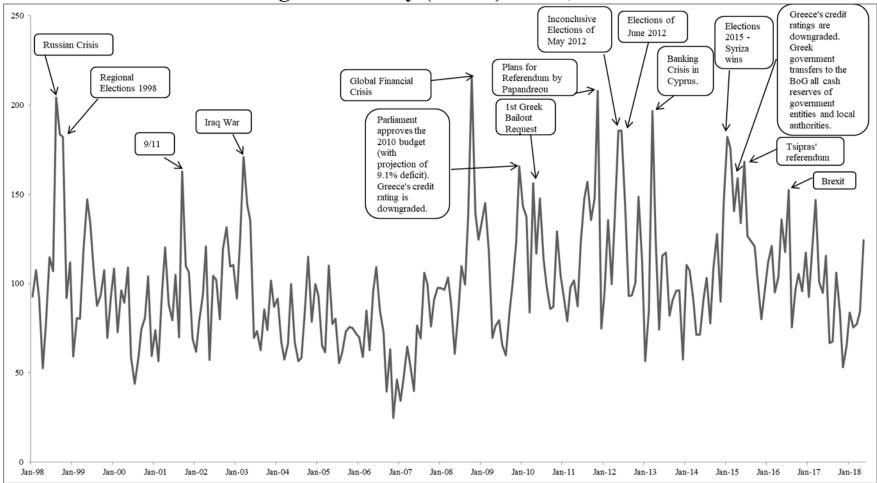

### Greek Currency Uncertainty (EPUC) Index, 1/1998 – 5/2018

#### Greek Fiscal Policy Uncertainty (EPUF) Index, 1/1998 – 5/2018