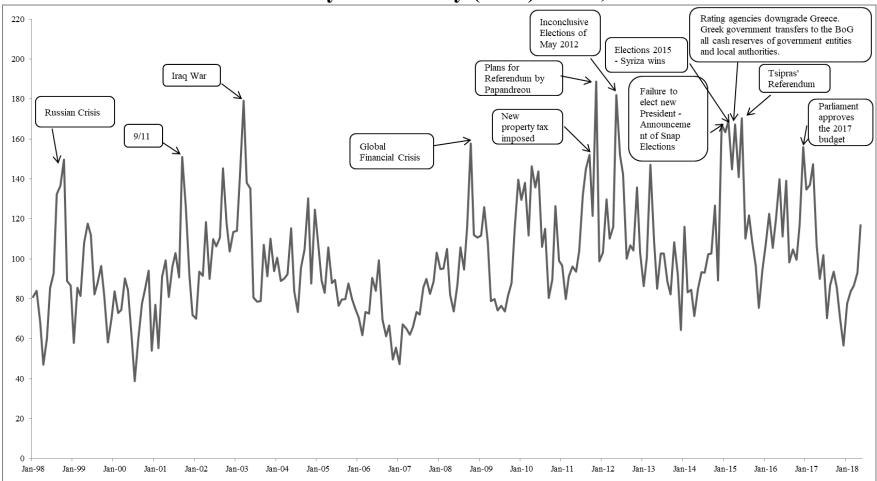

# Greek Economic Policy Uncertainty (EPU) Index, 1/1998 – 5/2018



# Greek Economic Uncertainty (EU) Index, 1/1998 – 5/2018



# Greek Political Uncertainty (POLU) Index, 1/1998 – 5/2018



Greek Banking Uncertainty (EPUB) Index, 1/1998 – 5/2018



### Greek Currency Uncertainty (EPUC) Index, 1/1998 – 5/2018



#### Greek Fiscal Policy Uncertainty (EPUF) Index, 1/1998 – 5/2018



# Greek Tax Uncertainty (EPUT) Index, 1/1998 – 5/2018



Greek Debt Uncertainty (EPUD) Index, 1/1998 – 5/2018



### Greek Monetary Policy Uncertainty (EPUM) Index, 1/1998 – 5/2018



# Greek Pension Uncertainty (EPUP) Index, 1/1998 – 5/2018