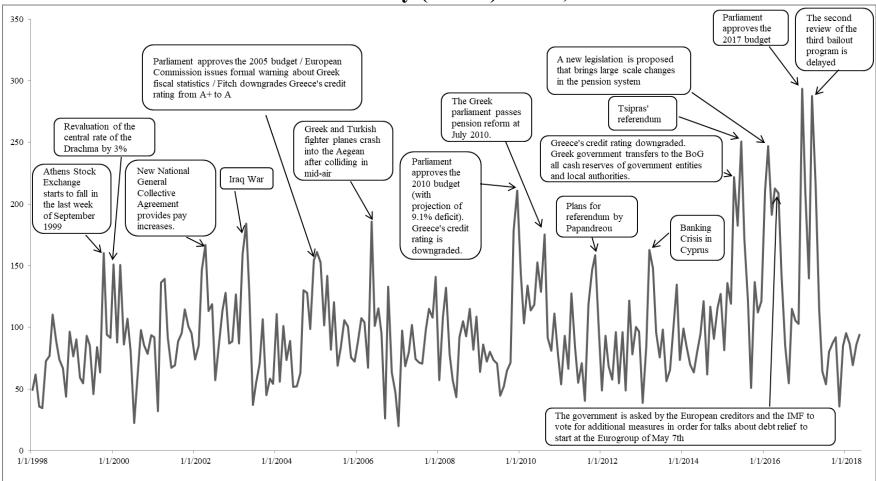

# Greek Economic Policy Uncertainty (EPU) Index, 1/1998 – 5/2018

# Greek Economic Uncertainty (EU) Index, 1/1998 – 5/2018

# Greek Political Uncertainty (POLU) Index, 1/1998 – 5/2018

Greek Banking Uncertainty (EPUB) Index, 1/1998 – 5/2018

### Greek Currency Uncertainty (EPUC) Index, 1/1998 – 5/2018

#### Greek Fiscal Policy Uncertainty (EPUF) Index, 1/1998 – 5/2018

# Greek Tax Uncertainty (EPUT) Index, 1/1998 – 5/2018

Greek Debt Uncertainty (EPUD) Index, 1/1998 – 5/2018

### Greek Monetary Policy Uncertainty (EPUM) Index, 1/1998 – 5/2018

# Greek Pension Uncertainty (EPUP) Index, 1/1998 – 5/2018