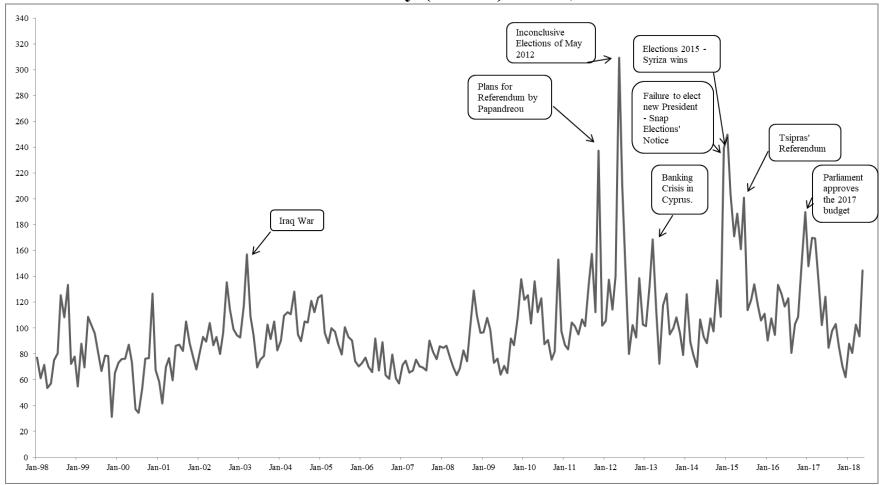

# Greek Political Uncertainty (POLU) Index, 1/1998 – 5/2018

Greek Banking Uncertainty (EPUB) Index, 1/1998 – 5/2018