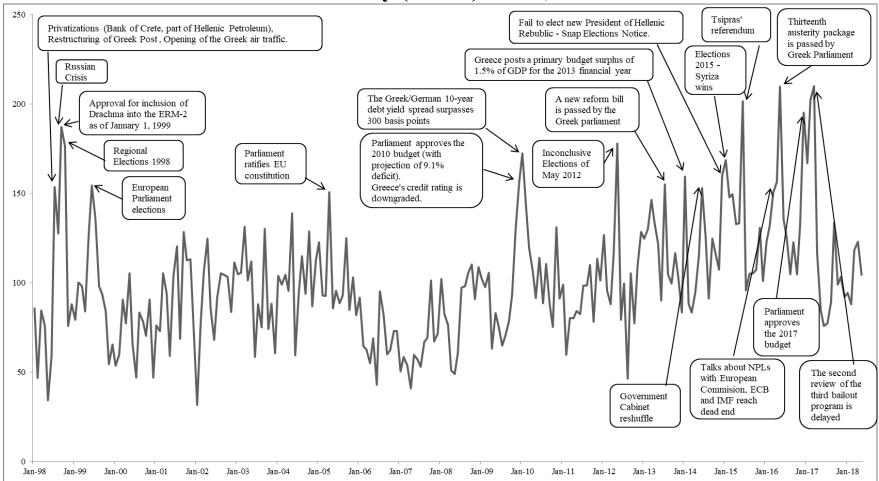

# Greek Economic Policy Uncertainty (EPU) Index, 1/1998 – 5/2018



# Greek Economic Uncertainty (EU) Index, 1/1998 – 5/2018



# Greek Political Uncertainty (POLU) Index, 1/1998 – 5/2018



Greek Banking Uncertainty (EPUB) Index, 1/1998 – 5/2018



### Greek Currency Uncertainty (EPUC) Index, 1/1998 – 5/2018



#### Greek Fiscal Policy Uncertainty (EPUF) Index, 1/1998 – 5/2018



# Greek Tax Uncertainty (EPUT) Index, 1/1998 – 5/2018



Greek Debt Uncertainty (EPUD) Index, 1/1998 – 5/2018



### Greek Monetary Policy Uncertainty (EPUM) Index, 1/1998 – 5/2018



# Greek Pension Uncertainty (EPUP) Index, 1/1998 – 5/2018