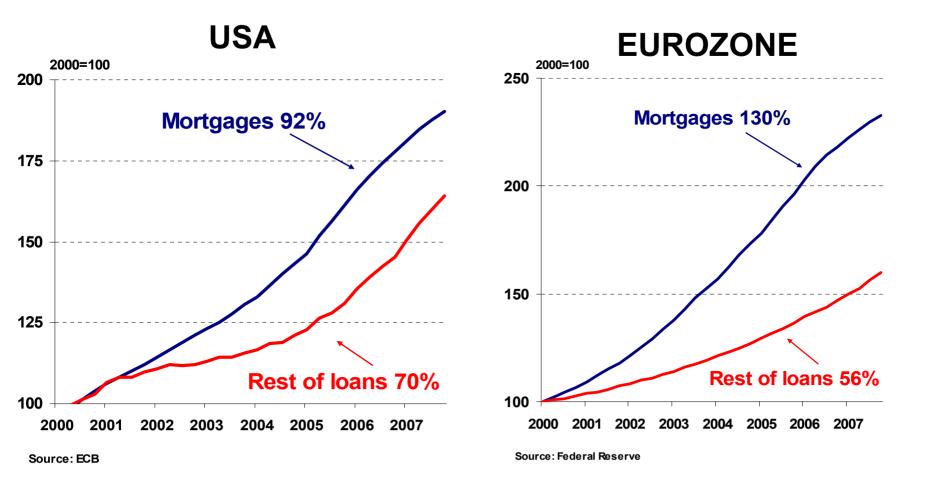

# ... with a rise in credit expansion

### ... especially in subprime loans in the US

Subprime: From 9% of total mortgages in 2003 to 24% by mid-2007 (subprime & Alt-A)