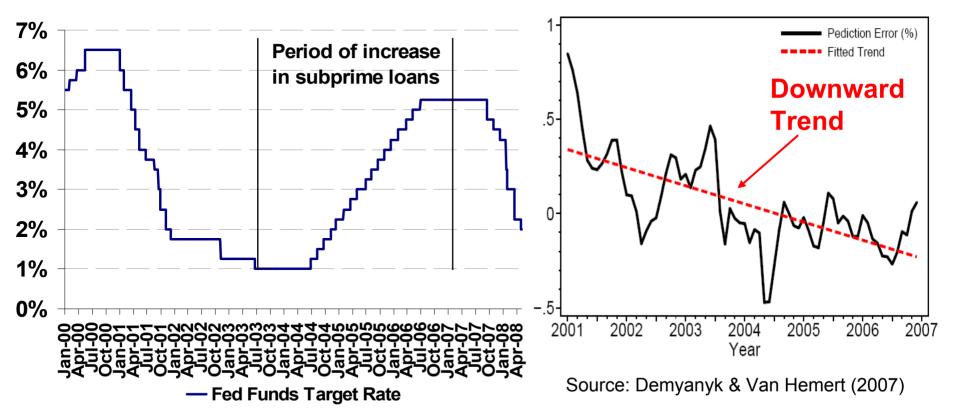

### ... especially in subprime loans in the US

Subprime: From 9% of total mortgages in 2003 to 24% by mid-2007 (subprime & Alt-A)