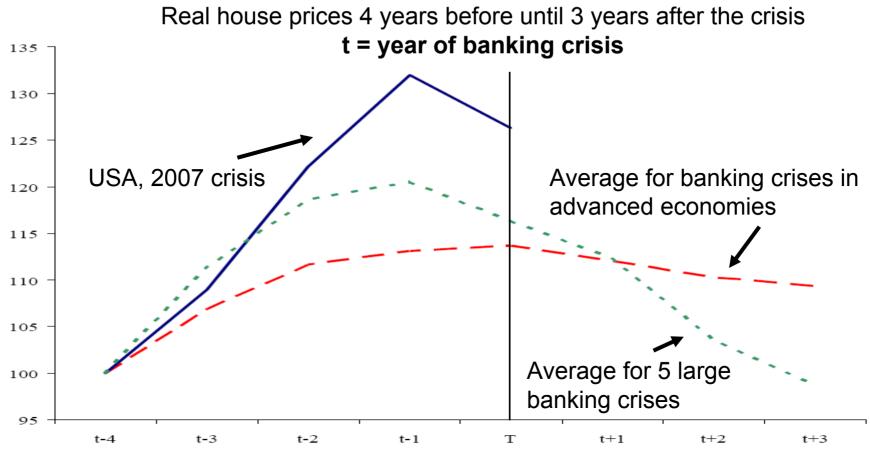

### The house price bubble is larger than before

Source: Reinhart & Rogoff (2008)

Categorization of banking crises according to Reinhart-Rogoff:

- 5 «big» banking crises: Spain (1977), Norway (1987), Finland (1991), Sweden (1991), Japan (1992).
- Smaller banking crises in developing economies: Australia (1989), Canada (1983), Denmark (1987), France (1994), Germany (1977), Greece (1991), Iceland (1985), Italy (1990), N. Zealand (1987), Un. Kingdom (1974, 1991, 1995) και USA (1984).