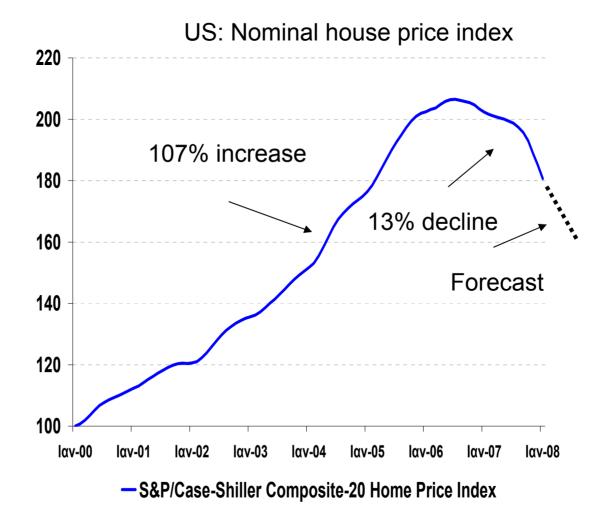

### The fall in home prices continues in the US ...

- The largest fall in the history of the indices, in some areas as large as 40%
- > They are expected to fall by an equal percentage in the future