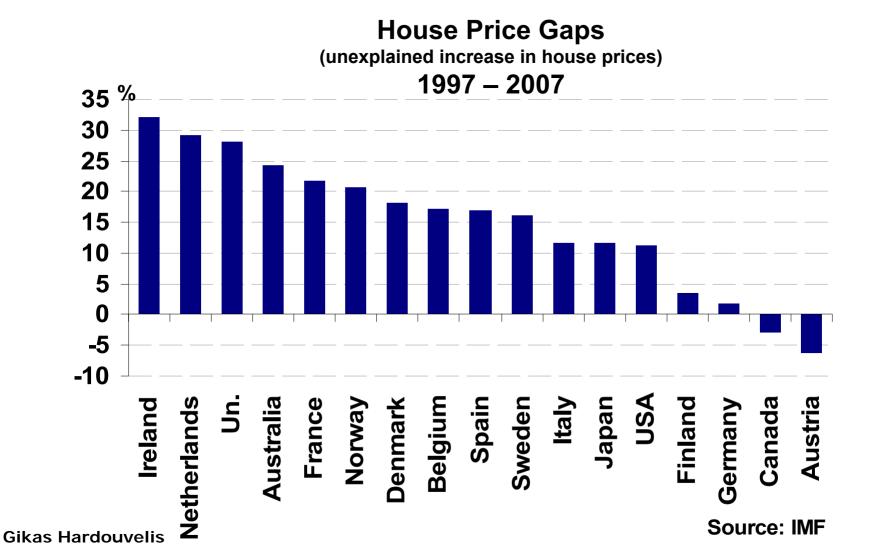

### The house price bubble is larger than before

Source: Reinhart & Rogoff (2008)

Categorization of banking crises according to Reinhart-Rogoff:

- 5 «big» banking crises: Spain (1977), Norway (1987), Finland (1991), Sweden (1991), Japan (1992).
- Smaller banking crises in developing economies: Australia (1989), Canada (1983), Denmark (1987), France (1994), Germany (1977), Greece (1991), Iceland (1985), Italy (1990), N. Zealand (1987), Un. Kingdom (1974, 1991, 1995) και USA (1984).