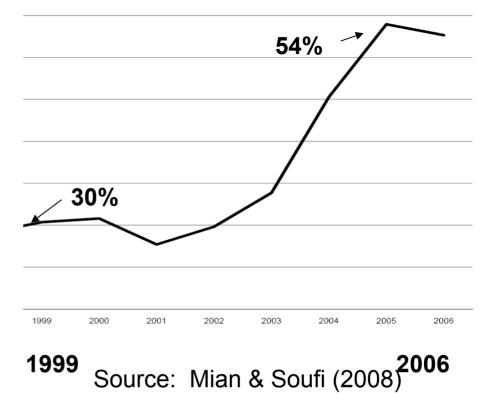

### ... especially in subprime loans in the US

Subprime: From 9% of total mortgages in 2003 to 24% by mid-2007 (subprime & Alt-A)