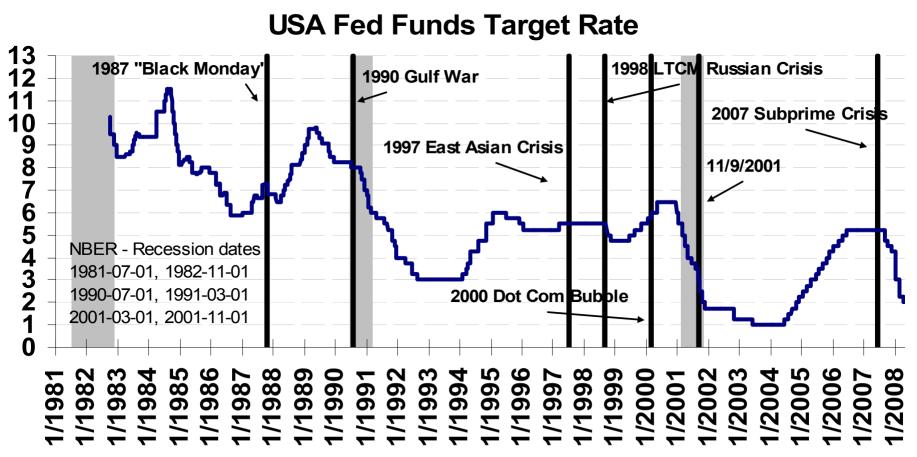

### **Crisis is problematic because it began**

- ➢ in the US, which produces 25% of 2007 world GDP
- > in the financial sector, which is highly levered